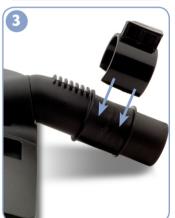

# **Owner Instructions**

Warning! Read instructions before using the machine



## Kit A1 607301



## Kit NPH 1 607126



## Kit BB2 607332



# **Using the Machine**





















# Fitting the Face on



# Removing the Face





## Wand docking

Machine pictured is for demonstration purposes.

















## **About your machine**

#### Rating Label

- Voltage Frequency
- Power rating
- Weight (ready to use)
- 4 Company Name & Address
- Machine Description
- Machine vr/wk Serial number
- WEEE Logo
- 8 Class 2 Symbol
- OE Mark



**PPE** (personal protective equipment) That may be required for certain operations.















Protection





NOTE: A risk assessment should be conducted to determine which PPE should be worn.

#### **Safety Critical Components**

Mains leads:

HO5-V2V2-F 12.5m x 2 x 1.00 mm<sup>2</sup>

10 x 2 x 1.00 mm<sup>2</sup>

#### WEEE Legislation

#### (Waste, Electrical and Electronic Equipment)

Vacuum cleaner, accessories and packaging should be sorted for environmental-Friendly recycling.

(Only for EU Countries)

Do not dispose of vacuum cleaner into househ