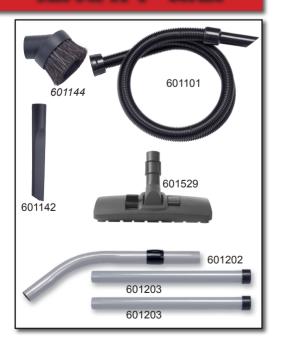

# **Owner Instructions**

Warning! Read instructions before using the machine



## Kit A1 607301



## Kit NPH 1 607126



## Kit BB2 607332



# **Using the Machine**





















# Fitting the Face on



# Removing the Face





## Wand docking

Machine pictured is for demonstration purposes.

















## **About your machine**

#### Rating Label

- Voltage Frequency
- Power rating
- Weight (ready to use)
- 4 Company Name & Address
- Machine Description
- Machine vr/wk Serial number
- WEEE Logo
- 8 Class 2 Symbol
- OE Mark



**PPE** (personal protective equipment) That may be required for certain operations.















Protection





NOTE: A risk assessment should be conducted to determine which PPE should be worn.

#### **Safety Critical Components**

Mains leads:

HO5-V2V2-F 12.5m x 2 x 1.00 mm<sup>2</sup>

10 x 2 x 1.00 mm<sup>2</sup>

#### WEEE Legislation

#### (Waste, Electrical