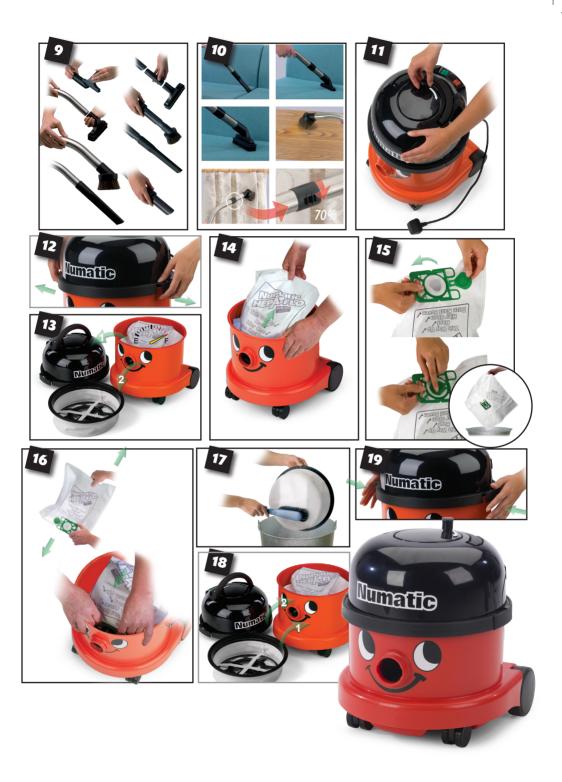

# **Owner Instructions**

Warning! Read instructions before using the machine



## Kit A1 607301



## Kit NPH 1 607126



## Kit BB2 607332



# **Using the Machine**





















# Fitting the Face on



# Removing the Face





## Wand docking

Machine pictured is for demonstration purposes.

















## **About your machine**

#### Rating Label

- Voltage Frequency
- Power rating
- Weight (ready to use)
- 4 Company Name & Address
- Machine Description
- Machine vr/wk Serial number
- WEEE Logo
- 8 Class 2 Symbol
- OE Mark



**PPE** (personal protective equipment) That may be required for certain operations.















Protection





NOTE: A risk assessment should be conducted to determine which PPE should be worn.

#### **Safety Critical Components**

Mains leads:

HO5-V2V2-F 12.5m x 2 x 1.00 mm<sup>2</sup>

10 x 2 x 1.00 mm<sup>2</sup>

#### WEEE Legislation

#### (Waste, Electrical and Electronic Equipment)

Vacuum cleaner, accessories and packagi