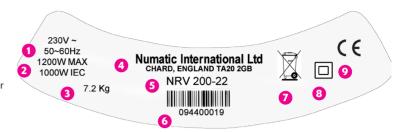

#### Rating Label

- Voltage Frequency
- Power rating
- Weight (ready to use)
- 4 Company Name & Address
- Machine Description
- Machine vr/wk Serial number
- WEEE Logo
- 8 Class 2 Symbol
- OE Mark

**PPE** (personal protective equipment) That may be required for certain operations.