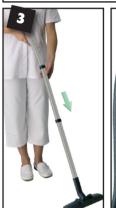

# **Owner Instructions**

Warning! Read instructions before using the machine



## Kit A1 607301



## Kit NPH 1 607126



## Kit BB2 607332



# **Using the Machine**





















# Fitting the Face on



# Removing the Face





## Wand docking

Machine pictured is for demonstration purposes.

















## **About your machine**

#### Rating Label

- Voltage Frequency
- Power rating
- Weight (ready to use)
- 4 Company Name & Address
- Machine Description
- Machine vr/wk Serial number
- WEEE Logo
- 8 Class 2 Symbol
- OE Mark



**PPE** (personal protective equipment) That may be required for certain operations.















Protection





NOTE: A risk assessment should be conducted to determine which PPE should be worn.

#### **Safety Critical Components**

Mains leads:

HO5-V2V2-F 12.5m x 2 x 1.00 mm<sup>2</sup>

10 x 2 x 1.00 mm<sup>2</sup>

#### WEEE Legislation

#### (Waste, Electrical and Electronic Equipment)

Vacuum cleaner, accessori