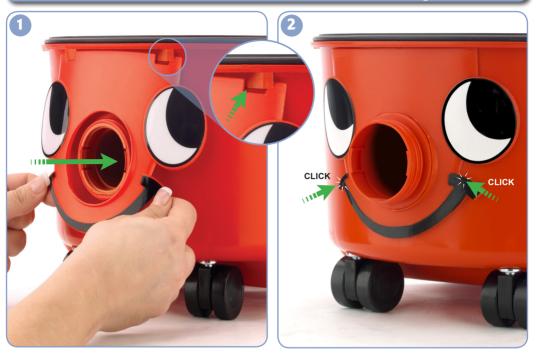

# **Owner Instructions**

Warning! Read instructions before using the machine



## Kit A1 607301



## Kit NPH 1 607126



## Kit BB2 607332



# **Using the Machine**





















# Fitting the Face on



# Removing the Face





## Wand docking

Machine pictured is for demonstration purposes.

















## **About your machine**

#### Rating Label

- Voltage Frequency
- Power rating
- Weight (ready to use)
- 4 Company Name & Address
- Machine Description
- Machine vr/wk Serial number
- WEEE Logo
- 8 Class 2 Symbol
- OE Mark



**PPE** (personal protective equipment) That may be required for certain operations.















Protection





NOTE: A risk assessment should be conducted to determine which PPE should be worn.

#### **Safety Critical Components**

Mains leads:

HO5-V2V2-F 12.5m x 2 x 1.00 mm<sup>2</sup>

10 x 2 x 1.00 mm<sup>2</sup>

#### WEEE Legislation

#### (Waste, Electrical and Electronic Equipment)

Vacuum cleaner, accessories and packaging should be sorted for e