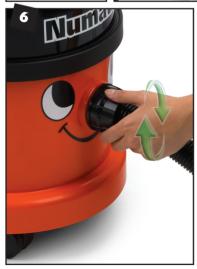

# **Owner Instructions**

Warning! Read instructions before using the machine



## Kit A1 607301



## Kit NPH 1 607126



## Kit BB2 607332



# **Using the Machine**





















# Fitting the Face on



# Removing the Face





## Wand docking

Machine pictured is for demonstration purposes.

















## **About your machine**

#### Rating Label

- Voltage Frequency
- Power rating
- Weight (ready to use)
- 4 Company Name & Address
- Machine Description
- Machine vr/wk Serial number
- WEEE Logo
- 8 Class 2 Symbol
- OE Mark



**PPE** (personal protective equipment) That may be required for certain operations.















Protection





NOTE: A risk assessment should be conducted to determine which PPE should be worn.

#### **Safety Critical Components**

Mains leads:

HO5-V2V2-F 12.5m x 2 x 1.00 mm<sup>2</sup>

10 x 2 x 1.00 mm<sup>2</sup>

#### WEEE Legislation

#### (Waste, Electrical and Electronic Equipment)

Vacuum cleaner, accessories and