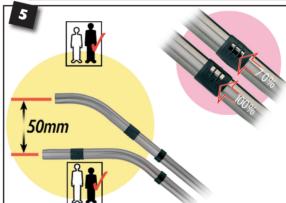

# **Owner Instructions**

Warning! Read instructions before using the machine



## Kit A1 607301



## Kit NPH 1 607126



## Kit BB2 607332



# **Using the Machine**





















# Fitting the Face on



# Removing the Face





## Wand docking

Machine pictured is for demonstration purposes.

















## **About your machine**

#### Rating Label

- Voltage Frequency
- Power rating
- Weight (ready to use)
- 4 Company Name & Address
- Machine Description
- Machine vr/wk Serial number
- WEEE Logo
- 8 Class 2 Symbol
- OE Mark



**PPE** (personal protective equipment) That may be required for certain operations.















Protection





NOTE: A risk assessment should be conducted to determine which PPE should be worn.

#### **Safety Critical Components**

Mains leads:

HO5-V2V2-F 12.5m x 2 x 1.00 mm<sup>2</sup>

10 x 2 x 1.00 mm<sup>2</sup>

#### WEEE Legislation

#### (Waste, Electrical and Electronic Equipment)

Vacuum cleaner, accessories a