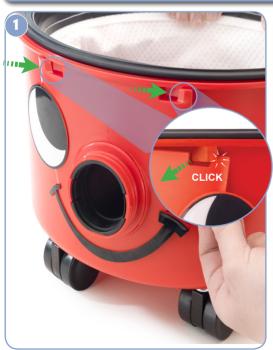

# **Owner Instructions**

Warning! Read instructions before using the machine



## Kit A1 607301



## Kit NPH 1 607126



## Kit BB2 607332



# **Using the Machine**





















# Fitting the Face on



# Removing the Face





## Wand docking

Machine pictured is for demonstration purposes.

















## **About your machine**

#### Rating Label

- Voltage Frequency
- Power rating
- Weight (ready to use)
- 4 Company Name & Address
- Machine Description
- Machine vr/wk Serial number
- WEEE Logo
- 8 Class 2 Symbol
- OE Mark



**PPE** (personal protective equipment) That may be required for certain operations.















Protection





NOTE: A risk assessment should be conducted to determine which PPE should be worn.

#### **Safety Critical Components**

Mains leads:

HO5-V2V2-F 12.5m x 2 x 1.00 mm<sup>2</sup>

10 x 2 x 1.00 mm<sup>2</sup>

#### WEEE Legislation

#### (Waste, Electrical and Electronic Equipment)

Vacuum cleaner, accessories and packaging should be sorted for environmental-Friendly r