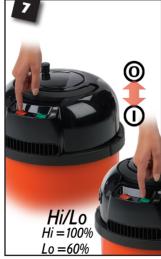

# **Owner Instructions**

Warning! Read instructions before using the machine



## Kit A1 607301



## Kit NPH 1 607126



## Kit BB2 607332



# **Using the Machine**





















# Fitting the Face on



# Removing the Face





## Wand docking

Machine pictured is for demonstration purposes.

















## **About your machine**

#### Rating Label

- Voltage Frequency
- Power rating
- Weight (ready to use)
- 4 Company Name & Address
- Machine Description
- Machine vr/wk Serial number
- WEEE Logo
- 8 Class 2 Symbol
- OE Mark



**PPE** (personal protective equipment) That may be required for certain operations.















Protection





NOTE: A risk assessment should be conducted to determine which PPE should be worn.

#### **Safety Critical Components**

Mains leads:

HO5-V2V2-F 12.5m x 2 x 1.00 mm<sup>2</sup>

10 x 2 x 1.00 mm<sup>2</sup>

#### WEEE Legislation

#### (Waste, Electrical and Electronic Equipment)

Vacuum cleaner, accessories and p