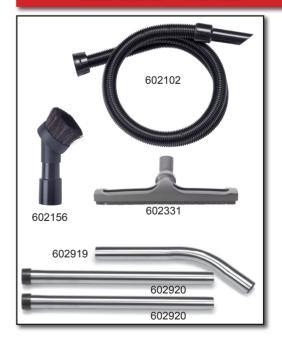

# **Owner Instructions**

Warning! Read instructions before using the machine



## Kit A1 607301



## Kit NPH 1 607126



## Kit BB2 607332



# **Using the Machine**





















# Fitting the Face on



# Removing the Face





## Wand docking

Machine pictured is for demonstration purposes.

















## **About your machine**

#### Rating Label

- Voltage Frequency
- Power rating
- Weight (ready to use)
- 4 Company Name & Address
- Machine Description
- Machine vr/wk Serial number
- WEEE Logo
- 8 Class 2 Symbol
- OE Mark



**PPE** (personal protective equipment) That may be required for certain operations.















Protection





NOTE: A risk assessment should be conducted to determine which PPE should be worn.

#### **Safety Critical Components**

Mains leads:

HO5-V2V2-F 12.5m x 2 x 1.00 mm<sup>2</sup>

10 x 2 x 1.00 mm<sup>2</sup>

#### WEEE Legislation

#### (Waste, Electrical and Electronic Equipm