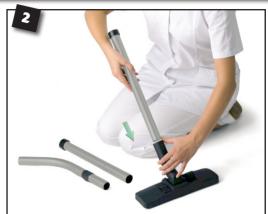

# **Owner Instructions**

Warning! Read instructions before using the machine



## Kit A1 607301



## Kit NPH 1 607126



## Kit BB2 607332



# **Using the Machine**





















# Fitting the Face on



# Removing the Face





## Wand docking

Machine pictured is for demonstration purposes.

















## **About your machine**

#### Rating Label

- Voltage Frequency
- Power rating
- Weight (ready to use)
- 4 Company Name & Address
- Machine Description
- Machine vr/wk Serial number
- WEEE Logo
- 8 Class 2 Symbol
- OE Mark



**PPE** (personal protective equipment) That may be required for certain operations.















Protection





NOTE: A risk assessment should be conducted to determine which PPE should be worn.

#### **Safety Critical Components**

Mains leads:

HO5-V2V2-F 12.5m x 2 x 1.00 mm<sup>2</sup>

10 x 2 x 1.00 mm<sup>2</sup>

#### WEEE Legislation

#### (Waste, Electrical and Electronic Equipment)

Vacuum cleaner, accesso