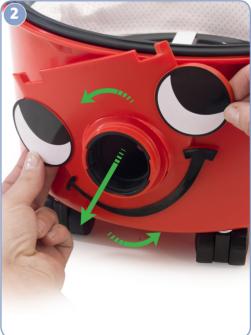

# **Owner Instructions**

Warning! Read instructions before using the machine



## Kit A1 607301



## Kit NPH 1 607126



## Kit BB2 607332



# **Using the Machine**





















# Fitting the Face on



# Removing the Face





## Wand docking

Machine pictured is for demonstration purposes.

















## **About your machine**

#### Rating Label

- Voltage Frequency
- Power rating
- Weight (ready to use)
- 4 Company Name & Address
- Machine Description
- Machine vr/wk Serial number
- WEEE Logo
- 8 Class 2 Symbol
- OE Mark



**PPE** (personal protective equipment) That may be required for certain operations.















Protection





NOTE: A risk assessment should be conducted to determine which PPE should be worn.

#### **Safety Critical Components**

Mains leads:

HO5-V2V2-F 12.5m x 2 x 1.00 mm<sup>2</sup>

10 x 2 x 1.00 mm<sup>2</sup>

#### WEEE Legislation

#### (Waste, Electrical and Electronic Equipment)

Vacuum cleaner, accessories and packaging should be sorted for environmental-Friendly rec