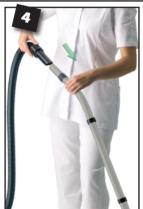

# **Owner Instructions**

Warning! Read instructions before using the machine



## Kit A1 607301



## Kit NPH 1 607126



## Kit BB2 607332



# **Using the Machine**





















# Fitting the Face on



# Removing the Face





## Wand docking

Machine pictured is for demonstration purposes.

















## **About your machine**

#### Rating Label

- Voltage Frequency
- Power rating
- Weight (ready to use)
- 4 Company Name & Address
- Machine Description
- Machine vr/wk Serial number
- WEEE Logo
- 8 Class 2 Symbol
- OE Mark



**PPE** (personal protective equipment) That may be required for certain operations.















Protection





NOTE: A risk assessment should be conducted to determine which PPE should be worn.

#### **Safety Critical Components**

Mains leads:

HO5-V2V2-F 12.5m x 2 x 1.00 mm<sup>2</sup>

10 x 2 x 1.00 mm<sup>2</sup>

#### WEEE Legislation

#### (Waste, Electrical and Electronic Equipment)

Vacuum cleaner, accessories