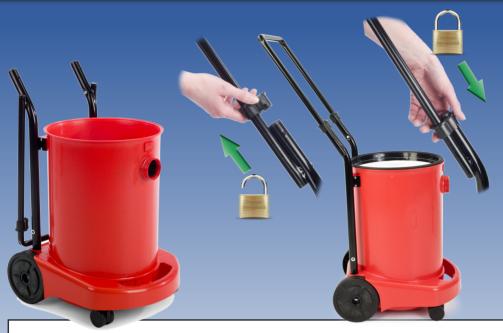

# Fitting the Face on

# Removing the Face

## Wand docking

Machine pictured is for demonstration purposes.