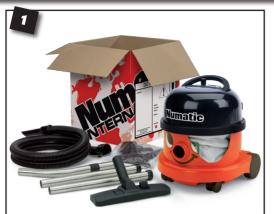

# **Owner Instructions**

Warning! Read instructions before using the machine



## Kit A1 607301



## Kit NPH 1 607126



## Kit BB2 607332



# **Using the Machine**





















# Fitting the Face on



# Removing the Face





## Wand docking

Machine pictured is for demonstration purposes.

















## **About your machine**

#### Rating Label

- Voltage Frequency
- Power rating
- Weight (ready to use)
- 4 Company Name & Address
- Machine Description
- Machine vr/wk Serial number
- WEEE Logo
- 8 Class 2 Symbol
- OE Mark



**PPE** (personal protective equipment) That may be required for certain operations.















Protection





NOTE: A risk assessment should be conducted to determine which PPE should be worn.

#### **Safety Critical Components**

Mains leads:

HO5-V2V2-F 12.5m x 2 x 1.00 mm<sup>2</sup>

10 x 2 x 1.00 mm<sup>2</sup>

#### WEEE Legislation

#### (Waste, Electrical and Electronic Equipment)

Vacuum cleaner, acces