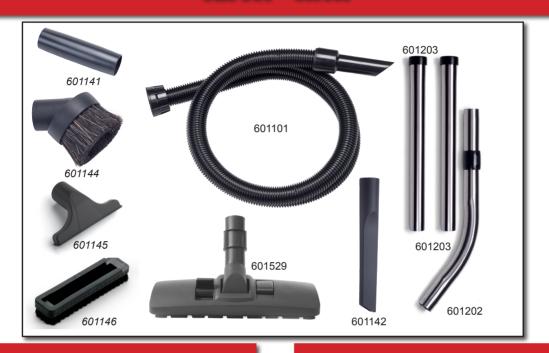

# **Owner Instructions**

Warning! Read instructions before using the machine



## Kit A1 607301



## Kit NPH 1 607126



## Kit BB2 607332



# **Using the Machine**





















# Fitting the Face on



# Removing the Face





## Wand docking

Machine pictured is for demonstration purposes.

















## **About your machine**

#### Rating Label

- Voltage Frequency
- Power rating
- Weight (ready to use)
- 4 Company Name & Address
- Machine Description
- Machine vr/wk Serial number
- WEEE Logo
- 8 Class 2 Symbol
- OE Mark



**PPE** (personal protective equipment) That may be required for certain operations.















Protection





NOTE: A risk assessment should be conducted to determine which PPE should be worn.

#### **Safety Critical Components**

Mains leads:

HO5-V2V2-F 12.5m x 2 x 1.00 mm<sup>2</sup>

10 x 2 x 1.00 mm<sup>2</sup>

#### WEEE Legislation

#